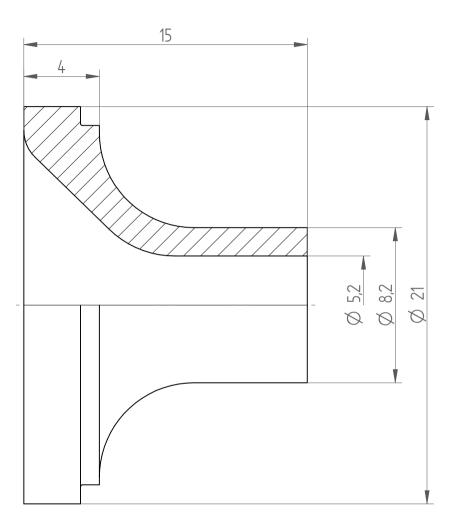

This document is subject to copyright laws. No part of this document may be reproduced or transmitted in any form or any means, electronic or mechanic, for any purpose, without the express written permission of REGO-FIX 
 Type :
 KS\_ER25\_D3/16"

 Part No. :
 392530476

 Date :
 12.09.2014

 Scale :
 5:1